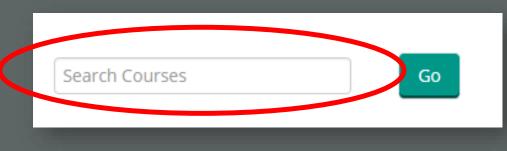

#### Scroll down to the bottom of page and enter GAA code

#### you have been given by the course tutor/coordinator in

the box

and *click* GO