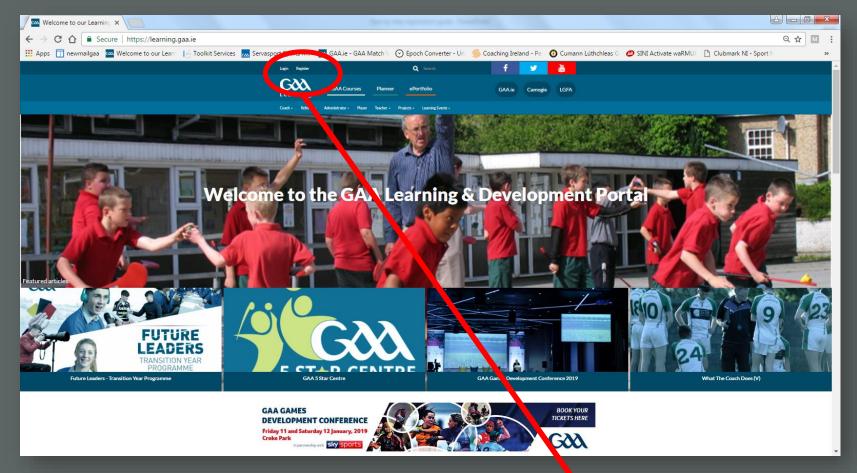

### **Ulster GAA**

# Coach Education course registration process on Learning.gaa



#### Go to https://learning.gaa.ie landing page



#### Click on Register





#### Enter Age and Country

| Age and location verifical ×                  |                                |                           | in the second | h ang mgananan gana da   | - Area                 |                          |                            | L                         |              |    |
|-----------------------------------------------|--------------------------------|---------------------------|-----------------------------------------------------------------------------------------------------------------|--------------------------|------------------------|--------------------------|----------------------------|---------------------------|--------------|----|
| ← → C ☆ a Secure   http:<br>Apps   newmailgaa | e to our Learn 📄 Toolkit Sen