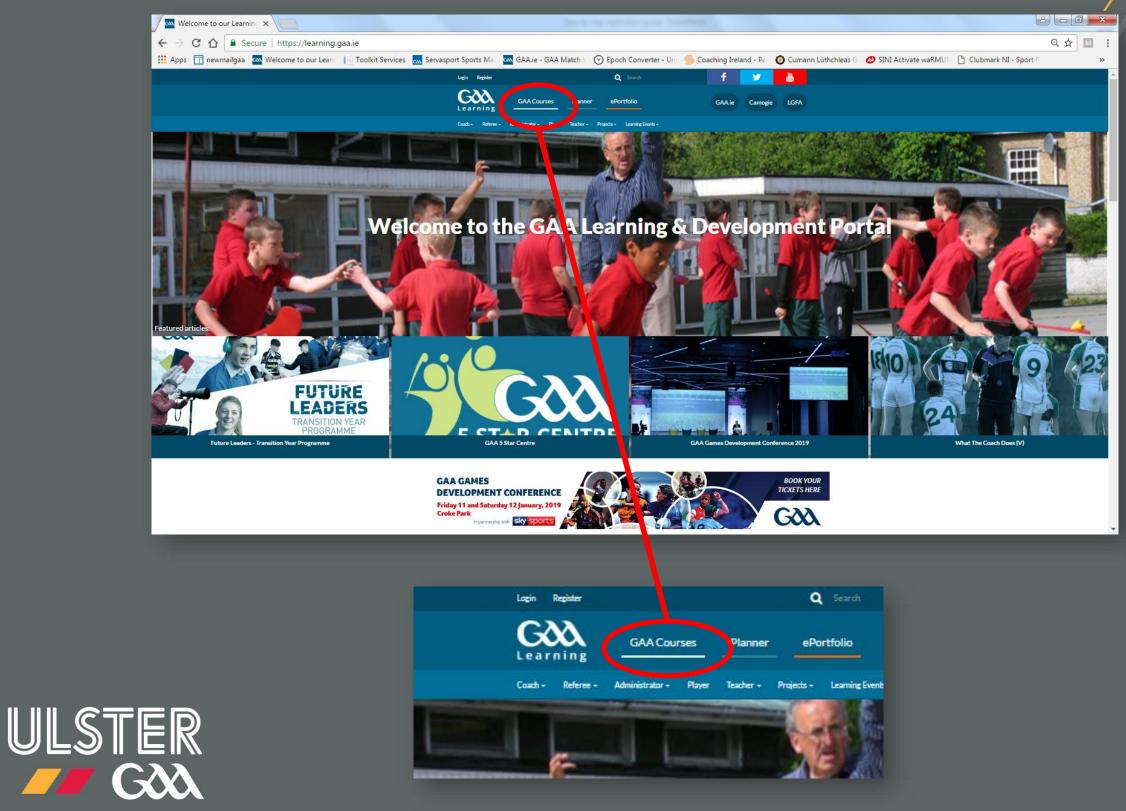

|                              |                           |                           |                       |                        |                     |        |     |

Fill in First name, surname, email address (has to be working) and create a password (click on the magnifying glass icon to display your password)

And if you are happy to proceed *Click* 





A confirmation email will be sent to your email address (check Clutter/Spam). Before you attempt to login you need to *confirm this email* by accessing it.



Once that step has been taken return to the landing page and proceed by clicking *Login* and entering your new login details – *email* and *password* to enter the GAA learning portal.



#### Once that step has been taken *click* on GAA Courses



#### Scroll down to the bottom of page and enter GAA code



#### you have been given by the course tutor/coordinator in

the box





and *click* GO

## Click on **Enrol** me and this will transfer your profile onto that specific course.

| 🗾 🔤 Movir                | ng on Project_FD_O 🗙 🛛 🎦 gmail - Yaho                                                                                                  | o Search Res 🗙 🗸 📴 Mail - N    | lichael.glover.ulst ×  |                      | and the second         |                         |                             |                                                                                                                                                                                           |                 |
|-----------------------